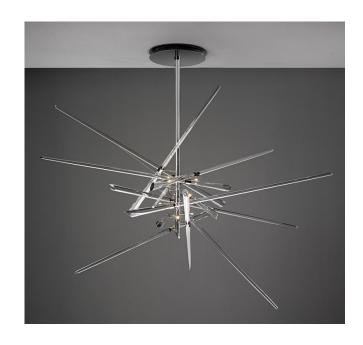

PRODUCT SPECIFICATION

DESIGNER: Rene Roubicek
YEAR OF DESIGN: 2013

Glass: Hand Blown Bohemian Crystal Glass

The "And Why Not!" chandelier designed by Rene Roubicek for LAsvit refers to his lifelong experimentation and searching of composition and forms incarnated in glass. The chandelier's emotionally intense sculptural form resembles a flash and the design is based on the idea of dynamic abstraction. Light gliding on large smoothly polished surfaces while absorbed by the mass of the glass creates a unique atmosphere. Perfect for any space that requires energetic attention.

## "AND WHY NOT!"

PRODUCT SPECIFICATION