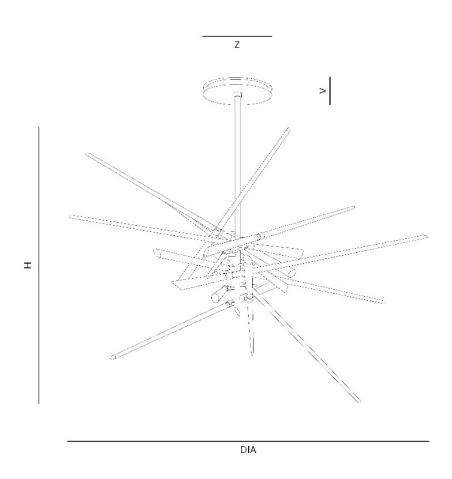

## "AND Why Not!"

| Name              | <b>Dia</b> (mm/inch) | H/+L(mm/inch) | <b>Z</b> (mm/inch) | V (mm/inch) |
|-------------------|----------------------|---------------|--------------------|-------------|
| "AND<br>Why Not!" | 1500/59"             | 1700/67"      | 310/121⁄4"         | 50/2"       |