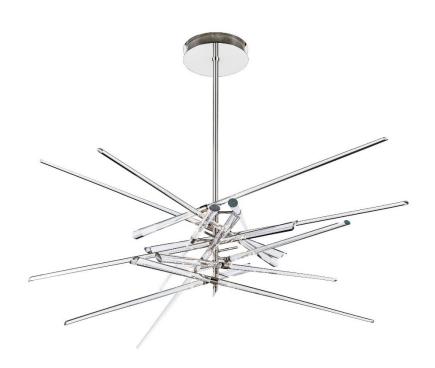

PRODUCT SPECIFICATION

DESIGNER: Rene Roubicek
YEAR OF DESIGN: 2013

Glass: Hand Blown Bohemian Crystal Glass

The "And Why Not!" chandelier designed by Rene Roubicek for LAsvit refers to his lifelong experimentation and searching of composition and forms incarnated in glass. The chandelier's emotionally intense sculptural form resembles a flash and the design is based on the idea of dynamic abstraction. Light gliding on large smoothly polished surfaces while absorbed by the mass of the glass creates a unique atmosphere. Perfect for any space that requires energetic attention.

## "AND WHY NOT!"

PRODUCT SPECIFICATION